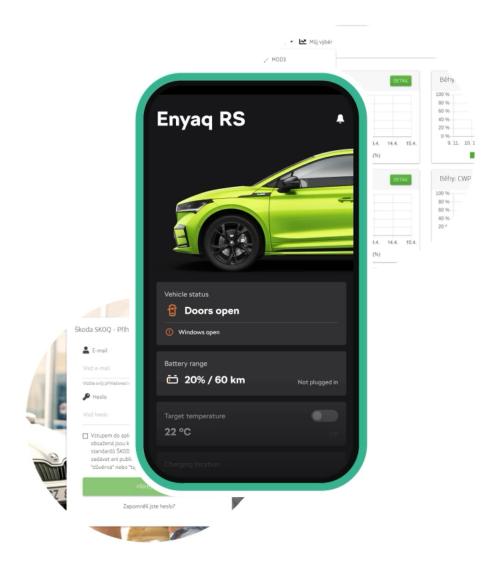

# **Automated Testing & Monitoring**

Size: 10 team members, 6 years project, with the Škoda EED team

- Service-oriented platform for processing automated tests of Škoda on-line services
- Connectors to customer environment and systems (TFS, GIT, SC3, B2CSSO, Splunk, etc)
- Web and mobile app as user interfaces
- > E2E Services Health Check
- > 40000+ test runs daily, 90+ Business services
- Real Time Monitoring
- > KPI Management Reporting
- Multibrand solution (SKODA, VW)