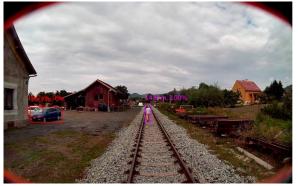

# **Track Obstacles Detection**

Size: 5 team members, 2 years project

IXPERTA delivers solution to manage remote software updates of high-tech devices in laboratory networks:

- Objects recognition on the track from size 30cm size.
- Recognition engine with optical and infra cameras and LIDAR.
- Al separates obstacles from "safe" objects like papers, plastic bags, etc.