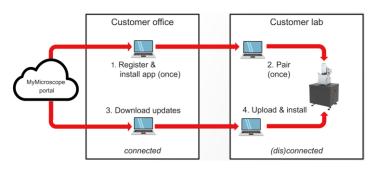

# Updating Scientific Device software in an Air-gapped Environment

Size: 12 team members, 3 years project (TOP5 suppliers)

IXPERTA delivers solution to manage remote software updates of high-tech devices in laboratory networks:

- Management of complex software dependencies.
- Calculates latest and greatest updates for hardware configurations.
- Supports update of air-gapped systems in labs.
- Supports both customer self service and service managed scenarios.