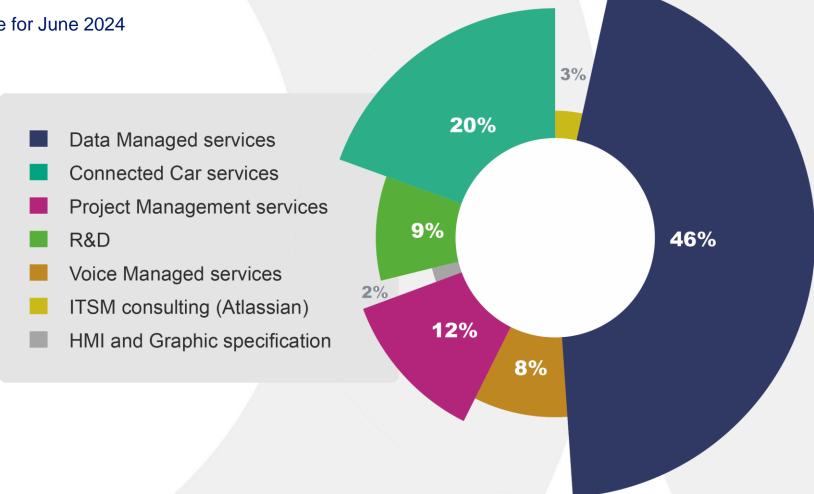

# **IXPERTA** in figures

Expected Revenue 2024: 38 Mio EUR

IXPERTA's services at Škoda Auto

Spited by Revenue for June 2024