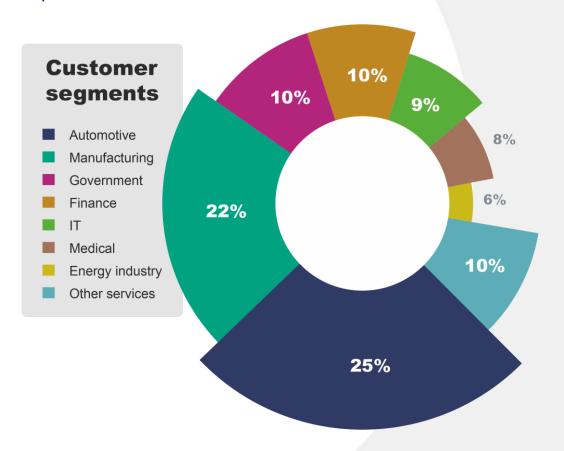

*Current locations:**

- Prague (CZE)
- Ostrava (CZE)
- Prno (CZE)
- Mladá Boleslav (CZE)
- Šumperk (CZE)
- Bratislava (SVK)

# We are IXPERTA

- 250+ employees
- **3**0+ years experiences
- 7000+ projects

# **Annual revenue**

**3**8 000 000 EUR



# **IXPERTA:** Company strategy

- Long-term partnership with key customers
   (to provide excellent IT deliveries and services to the limited numbers of key customers)
- Long-term partnership with world class vendors (highest partners certificates)
- Organic growth of all business divisions of the company (eliminating differences in business cycles)
- People are the key factor of our success
   (hiring the best people on the market, fair renumeration and long-term development)





# **IXPERTA** in figures

Expected Revenue 2024: 38 Mio EUR







IXPERTA's services at Škoda Auto

Spited by Revenue for June 2024







# **Service optimization**

## Smart shore delivery concept:

- > Key delivery team members by customer
- Nearshore delivery from Europe Centers of Excellence (CoE)
- Offshore delivery center (ODC) India





# 2024

### **TISAX AL3 Office**

**Customers:** 

Škoda Auto

Delivery:

### Local:

- Mladá Boleslav
- Prague

### Near shore:

Brno, Bratislava

# 2025

### Office in WOB/BWG Established CoE

**Customers:** 

+ Cariad, Volkswagen

Delivery:

Local:

+ new Wolfsburg Office

Near shore:

- Czech republic
- + CoE in Europe

# 2026

### **Established ODC**

**Customers:** 

+ Škoda Auto India

Delivery:

Local:

resource optimization

Near shore:

+ resources in CoE

Offshore

+ Established ODC India

# 2027