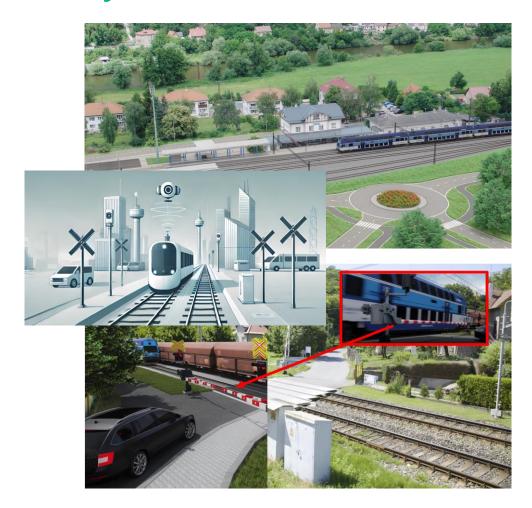

# **Data for Machine Learning of the Anticollision System**

Size: 5 team members, 2 years project

IXPERTA and IT4Innovations developing the simulation system for machine learning of anticollision system with obstacles on the track:

- Simulated data with exceptional events on the railways.
- Data which cannot be simulated in real environment.
- > Weather condition and exceptional events.
- Data for optical and infra cameras, LIDAR/RADAR
- Synchronized streams, timestamps and train positions on the simulated track.

# **Track Obstacles Detection**

Size: 5 team members, 2 years project

IXPERTA delivers solution to manage remote software updates of high-tech devices in laboratory networks:

- Objects recognition on the track from size 30cm size.
- Recognition engine with optical and infra cameras and LIDAR.
- Al separates obstacles from "safe" objects like papers, plastic bags, etc.