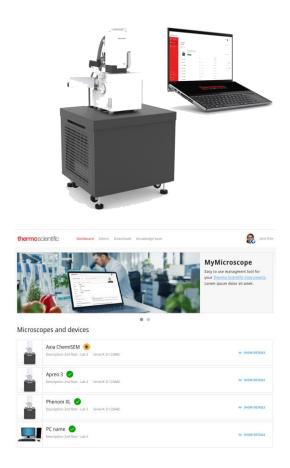

# Updating Scientific Device software in an Air-gapped Environment

Size: 12 team members, 3 years project (TOP5 suppliers)

IXPERTA delivers solution to manage remote software updates of high-tech devices in laboratory networks:

- Management of complex software dependencies.
- Calculates latest and greatest updates for hardware configurations.
- Supports update of air-gapped systems in labs.
- Supports both customer self service and service managed scenarios.