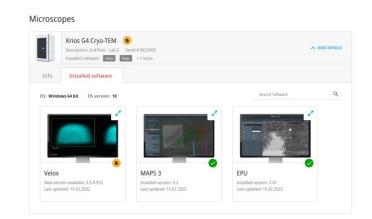

# Updating Scientific Device software in an Air-gapped Environment

Size: 12 team members, 3 years project (TOP5 suppliers)

IXPERTA delivers solution to manage remote software updates of high-tech devices in laboratory networks:

- Management of complex software dependencies.
- Calculates latest and greatest updates for hardware configurations.
- Supports update of air-gapped systems in labs.
- Supports both customer self service and service managed scenarios.