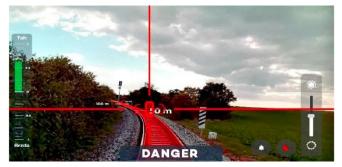

# **Data for Machine Learning of the Anticollision System**

Size: 5 team members, 2 years project

IXPERTA and IT4Innovations developing the simulation system for machine learning of anticollision system with obstacles on the track:

- Simulated data with exceptional events on the railways.
- Data which cannot be simulated in real environment.
- > Weather condition and exceptional events.
- Data for optical and infra cameras, LIDAR/RADAR
- Synchronized streams, timestamps and train positions on the simulated track.