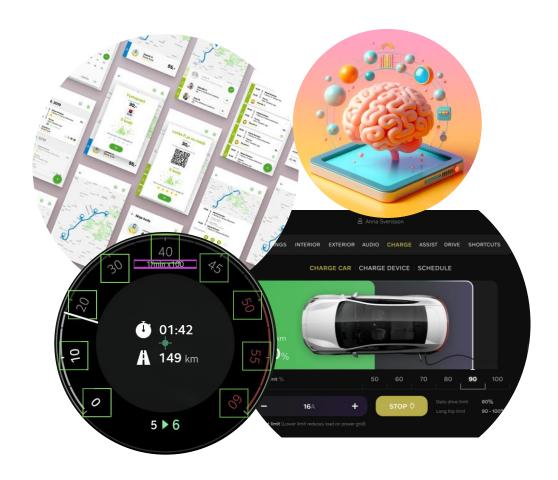

# **Automated Testing & Monitoring**

Size: 10 team members, 6 years project, with the Škoda EED team

- Service-oriented platform for processing automated tests of Škoda on-line services
- Connectors to customer environment and systems (TFS, GIT, SC3, B2CSSO, Splunk, etc)
- Web and mobile app as user interfaces
- > E2E Services Health Check
- > 40000+ test runs daily, 90+ Business services
- Real Time Monitoring
- > KPI Management Reporting
- Multibrand solution (SKODA, VW)

# **Phone Connectivity**

Size: 9 team members, 7 years project

- Complete management of function (module) development (PHONE&APPCONNECT)
- Implementation Android Auto, Apple CarPlay
- Supporting successful delivery (BMG) since 2017
- Covering whole development lifecycle 7+ years
  - Management of technical documentation
  - Managing the development function
  - Apple CarPlay & Android Auto certification
  - Continuous improvement
  - Delivery of self certification testing (PCTS, FACET)