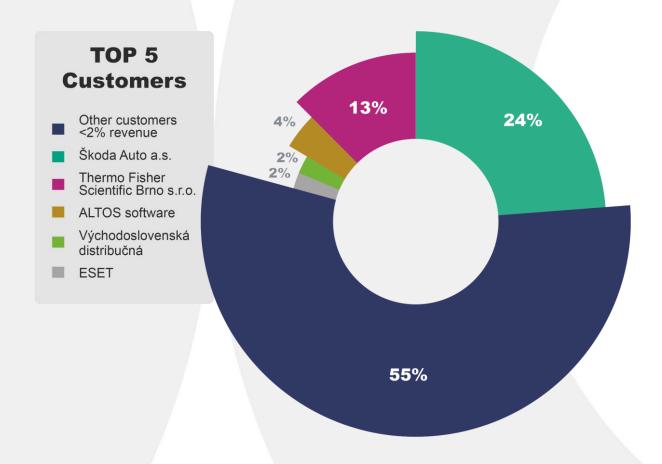

urrent locations:**

- Prague (CZE)
- Ostrava (CZE)
- Prno (CZE)
- Mladá Boleslav (CZE)
- Šumperk (CZE)
- Bratislava (SVK)

# We are IXPERTA

- 250+ employees
- **3**0+ years experiences
- 7000+ projects

# **Annual revenue**

**3**8 000 000 EUR



# **IXPERTA:** Company strategy

- Long-term partnership with key customers
   (to provide excellent IT deliveries and services to the limited numbers of key customers)
- Long-term partnership with world class vendors (highest partners certificates)
- Organic growth of all business divisions of the company (eliminating differences in business cycles)
- People are the key factor of our success
   (hiring the best people on the market, fair renumeration and long-term development)





# **IXPERTA** in figures

Expected Revenue 2024: 38 Mio EUR







IXPERTA's services at Škoda Auto

Spited by Revenue for June 2024







# **Service optimization**

## Smart shore delivery concept:

- > Key delivery team members by customer
- Nearshore delivery from Europe Centers of Excellence (CoE)
- Offshore delivery center (ODC) India





# 2024

### **TISAX AL3 Office**

**Customers:** 

Škoda Auto

Delivery:

### Local:

- Mladá Boleslav
- Prague

### Near shore:

Brno, Bratislava

# 2025

### Office in WOB/BWG Established CoE

**Customers:** 

+ Cariad, Volkswagen

Delivery:

Local:

+ new Wolfsburg Office

Near shore:

- Czech republic
- + CoE in Europe

# 2026

### **Established ODC**

**Customers:** 

+ Škoda Auto India

Delivery:

Local:

resource optimization

Near shore:

+ resources in CoE

Offshore

+ Established ODC India

# 2027