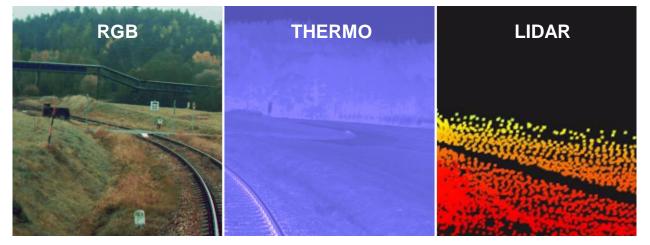

- Simulated data with exceptional events on the railways.
- Data which cannot be simulated in real environment.
- > Weather condition and exceptional events.
- Data for optical and infra cameras, LIDAR/RADAR
- Synchronized streams, timestamps and train positions on the simulated track.

# **Track Obstacles Detection**

Size: 5 team members, 2 years project

IXPERTA delivers solution to manage remote software updates of high-tech devices in laboratory networks:

- Objects recognition on the track from size 30cm size.
- Recognition engine with optical and infra cameras and LIDAR.
- Al separates obstacles from "safe" objects like papers, plastic bags, etc.